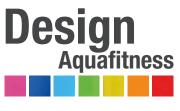

## "Aqua fitness style is coming to your pool..."

Handlebar height and depth adjustment

Seat height adjustment

## **Optima 100** Hexa Bike Superstyle

Super comfort

Top design, made from polypropylene, the moving parts are made of stainless steel (with a 7 years anti-corrosion warranty). It is ideal for getting back into shape and retraining. It will adapt to your pool depth between 100 and 140 cm, it can be used with or without aquagym shoes. It is easy to transport (thanks to the 2 front rollers), to place and to remove from your pool. Its polypropylene frame means there is a minimal risk of cuts from sharp edges, as can occur with stainless steel cycles...