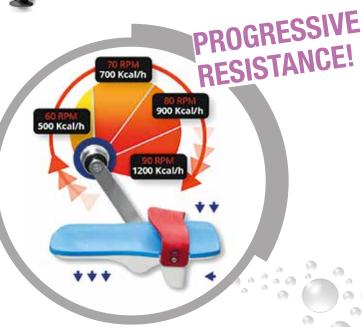

#### Hexa Bike

The new line Hexa Bike Sport Premium attracts by its sleek design, ease of use and the innovative technology that provides the quality of variable resistance without adjustment: FPR (Full Progressive Resistance). Thanks to its pedal system in resin and EVA, the pedal is used barefoot, the resistance increases gradually in accordance with the pedaling speed. Everybody can achieve a quality training adapted to their capacity.