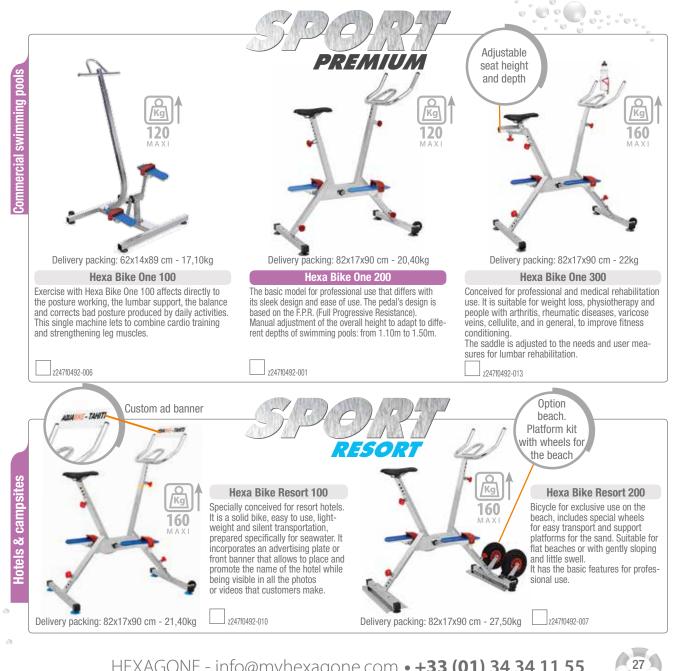

#### Hexa Bike

The new line Hexa Bike Sport Premium attracts by its sleek design, ease of use and the innovative technology that provides the quality of variable resistance without adjustment: FPR (Full Progressive Resistance). Thanks to its pedal system in resin and EVA, the pedal is used barefoot, the resistance increases gradually in accordance with the pedaling speed. Everybody can achieve a quality training adapted to their capacity.

Manufactured with high quality stainless steel AISI316L featuring anti-rust protection in accordance with international standards. Ergonomic design of the frame (multiple settings to match the user's height). Manual adjustment of the overall height to adapt to different depths of swimming pools: from 1.10m to 1.50m. High adhesion stability feet made of synthetic rubber for the protection of all types of pool floors.