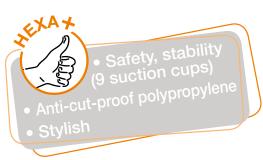

## **Optima 100** Hexa Bike Superstyle

Super comfort

Top design, made from polypropylene, the moving parts are made of stainless steel (with a 7 years anti-corrosion warranty). It is ideal for getting back into shape and retraining. It will adapt to your pool depth between 100 and 140 cm, it can be used with or without aquagym shoes. It is easy to transport (thanks to the 2 front rollers), to place and to remove from your pool. Its polypropylene frame means there is a minimal risk of cuts from sharp edges, as can occur with stainless steel cycles...

#### Hexa Jump

z645haqji001n000

Essential and functional design. Light, stackable and perfectly suitable for circuit lessons or single activity. 5 transparent suction cups provide a high stability and don't leave any marks on the floor, suitable to all types of the ground. Dimensions:  $91 \times 91 \times 21$  cm. Weight: 5 kg.