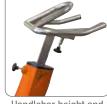

## **Optima 100** Hexa Bike Superstyle

Super comfort

Top design, made from polypropylene, the moving parts are made of stainless steel (with a 7 years anti-corrosion warranty). It is ideal for getting back into shape and retraining. It will adapt to your pool depth between 100 and 140 cm, it can be used with or without aquagym shoes. It is easy to transport (thanks to the 2 front rollers), to place and to remove from your pool. Its polypropylene frame means there is a minimal risk of cuts from sharp edges, as can occur with stainless steel cycles...

Manufactured with high quality stainless steel AISI316L featuring anti-rust protection in accordance with international standards. Ergonomic design of the frame (multiple settings to match the user's height). Manual adjustment of the overall height to adapt to different depths of swimming pools: from 1.10m to 1.50m. High adhesion stability feet made of synthetic rubber for the protection of all types of pool floors.