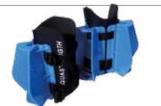

#### Aquafitness range

Aquastrength Upper Body Workout Bundle

## Aqua fitness solution

The Aquastrength Bells are designed to working on upper body strength, muscle tone and stability.

**Upper Body Workout Bells** 

Pink z228hb00001n300 The pair

Blue z228hb00001n500 The pair