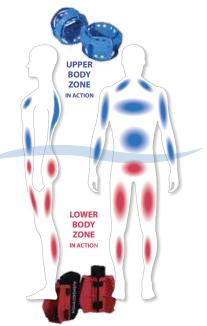

**2** For all types of training. Aquastrength material is specifically designed to leverage the 3D characteristics of water. Due to the continuous movement it can be used for both aqua sport on all levels and rehabilitation for various groups. Aquastrength offers a total body workout – 85% muscles in action.

## Aqua fitness solution

The Aquastrength Bells are designed to working on upper body strength, muscle tone and stability.

**Upper Body Workout Bells** 

Pink z228hb00001n300 The pair

Blue z228hb00001n500 The pair

 Total Body Bundle

 Will give you the ultimate workout and help improve your overall health & fitness.

 Pink
 z228hbk0001n300

 Blue
 z228hbk0001n500

\_\_\_\_ Kit

Lower Body Workout Fins

The Aquastrength Fins are designed for lower body exercise and attach around the calf for a total body workout.