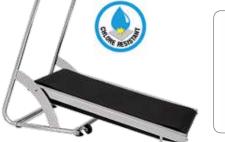

#### **Hexa Run**

Designed for intensive use in swimming pools. Extremely stable, robust, it requires very little maintenance. It can be folded for easy storage out of water. Dimensions:  $126,9 \times 64,6 \times 139,3$  cm. Weight: 32,8 kg. Calorie consumption: up to 600 cal/h.