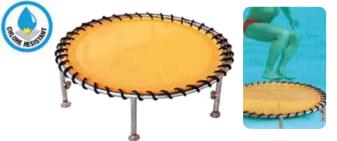

#### Hexa Jump

z645haqji001n000

Essential and functional design. Light, stackable and perfectly suitable for circuit lessons or single activity. 5 transparent suction cups provide a high stability and don't leave any marks on the floor, suitable to all types of the ground. Dimensions:  $91 \times 91 \times 21$  cm. Weight: 5 kg.