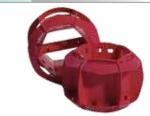

## Aqua fitness solution

The Aquastrength Bells are designed to working on upper body strength, muscle tone and stability.

**Upper Body Workout Bells** 

Pink z228hb00001n300 The pair

Blue z228hb00001n500 The pair

 Total Body Bundle

 Will give you the ultimate workout and help improve your overall health & fitness.

 Pink
 z228hbk0001n300

 Blue
 z228hbk0001n500

\_\_\_\_ Kit

Lower Body Workout Fins

The Aquastrength Fins are designed for lower body exercise and attach around the calf for a total body workout.